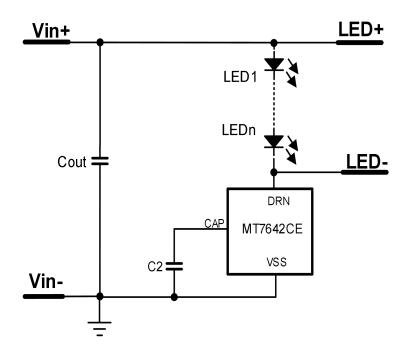

## **DESCRIPTION**

MT7642CE is a controller for removing LED 100/120Hz current ripple. Through the internal low-pass filter removes low frequency current ripple and LED flicker.

MT7642CE integrates startup circuit to shorten the time of reaching a stable state. The maximum output current is 120mA. Connect multiple MT7642CE in parallel to realize a higher output current.

MT7642CE is available in ESOP8 package.

## **FEATURES**

- Low-pass filter to remove current ripple
- Quick start
- Multiple chips connected in parallel to increase output current
- Available in ESOP8 packages

## **APPLICATIONS**

No flicker LED lighting applications

## **Typical Application Circuit**