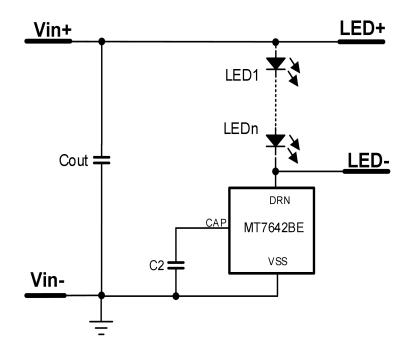

## **DESCRIPTION**

MT7642BE is a controller for removing LED 100/120Hz current ripple. It achieves no flick output through the internal low-pass filter, which can remove the low frequency current ripple.

MT7642BE integrates startup circuit to shorten the time of reaching stable state. Multiple MT7642BE can be connected in parallel to realize a higher output current.

MT7642BE is available in ESOP8 package.

## **FEATURES**

- Low-pass filter to remove current ripple
- Quick start
- Multiple chips connected in parallel to increase output current
- Available in ESOP8 packages

## **APPLICATIONS**

No flicker LED lighting applications

## TYPICAL APPLICATION CIRCUIT