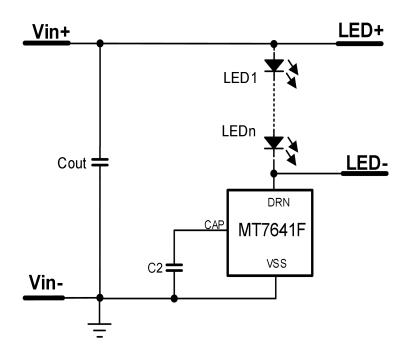

## **DESCRIPTION**

MT7641F is a controller for removing LED 100/120Hz current ripple. It achieves no flick output through the internal low-pass filter, which can remove the low frequency current ripple.

MT7641F integrates startup circuit to shorten the time of reaching a stable state. Multiple MT7641F can be connected in parallel to realize a higher output current.

MT7641F is available in SOT23-3 package, especially suitable for small size lamps.

## **FEATURES**

- Low-pass filter to remove current ripple
- Quick start
- Multiple chips connected in parallel to increase output current
- Available in SOT23-3 package

## **APPLICATIONS**

No flicker LED lighting applications

## TYPICAL APPLICATION CIRCUIT